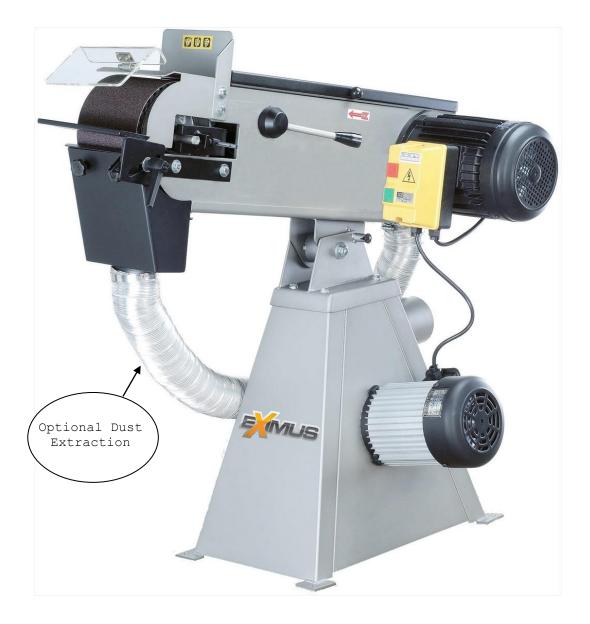

## **KEY FEATURES:**

- High speed belt rotation 36m/sec
- Grinding surface 150x500mm
- Contact wheel Ø 200, 150mm wide
- Adjustable tracking quick change belt system
- Tilting head
- Adjustable tool rest
- Top mounted worktable for sanding and de-burring
- Side access for quick belt change
- Overload protection with twist to release emergency stop

## **SPECIFICATIONS:**

Belt size: ....150 x 2000mm
Belt speed: ....36m/sec
Motor: ....5PH 415v (20amp compatible)
Machine footprint: ....600x1100mm
Machine weight: ....100kg
Front & rear dust chutes for spark and dust extraction

## **OPTIONAL EQUIPMENT:**

- Integrated dust extraction system
- Various grit sanding belts

(Actual colour and features of the machine offered may vary from that in the photo depending on the clients specific requirements)