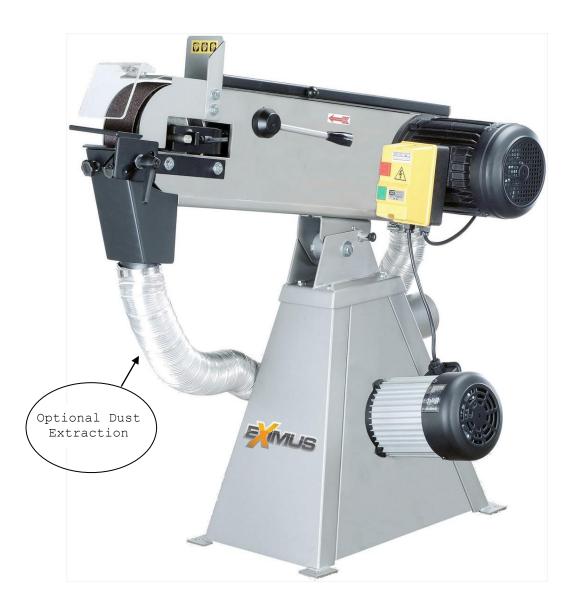

## **MODEL: BG-752A BELT LINISHING MACHINE**

High efficiency industrial grade linisher / sander manufactured in Taiwan. With its robust construction, 5HP high quality motor, durable machine base, and quick-change belt design, the BG-7502A delivers unrivalled performance for linishing, sanding and de-burring a wide variety of parts.

## **KEY FEATURES:**

- High speed belt rotation 30m/sec
- Grinding surface 75x500mm
- Contact wheel Ø 200, 75mm wide
- Adjustable tracking quick change belt system
- Tilting head
- Adjustable tool rest
- Top mounted worktable for sanding and de-burring
- Side access for quick belt change
- Overload protection with twist to release emergency stop

## **SPECIFICATIONS:**

Belt size: ....75 x 2000mm
Belt speed: ....30m/sec
Motor: ....5PH 415v (20amp compatible)
Machine footprint: ....600x1100mm
Machine weight: ....85kg
Front & rear dust chutes for spark and dust extraction

## **OPTIONAL EQUIPMENT:**

- Integrated dust extraction system
- Various grit sanding belts

(Actual colour and features of the machine offered may vary from that in the photo depending on the clients specific requirements)