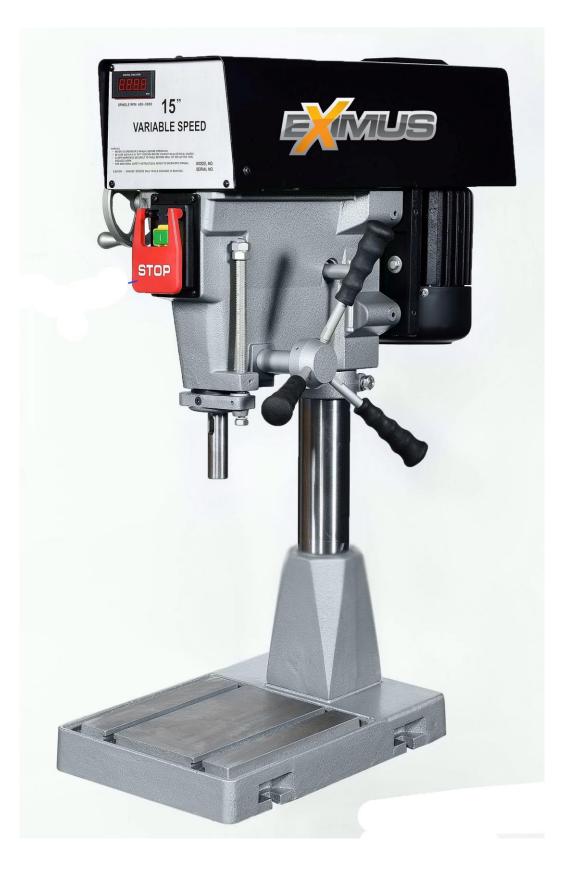

The range of Eximus variable-speed drills manufactured in Taiwan, provide quiet and effortless drilling in a wide variety of materials. Unlike pulley-driven drills, our range of variable speed drills allow you to complete the drilling operation at the right speed to suit your application thus extending the life of the tool. With a 1HP 240v single phase motor, this high-performance drill is ideal for any home, school or industrial workshop.

## **KEY FEATURES:**

- Rigid cast iron table enhances the overall strength of the drill
- Variable speed head with a max capacity of Ø16mm
- Large diameter steel column eliminates flexing even at max capacity
- Adjustable spindle guard with micro switch for operator safety
- No volt release, overload protection with twist to release emergency stop
- Adjustable accurate depth setting

## SPECIFICATIONS:

Max drilling capacity: ...16mm Spindle speed: ...400-5000rpm Spindle taper: ...2MT Spindle travel: ...152mm **Ouill dia:** ...Ø 57mm Column dia: ...Ø 76mm Spindle nose to table: ...457mm Table slot: ...14mm Table size: ...530x365mm Motor: ...1HP 240v (10 amp compatible) Weight: ...110kg Machine footprint: ...800x6000mm

## **INCLUDES:**

- ✓ Keyless drill chuck and arbor
- ✓ Operation manual, parts breakdown & electrical schematic

(Actual colour and features of the machine offered may vary from that in the photo depending on the clients specific requirements)