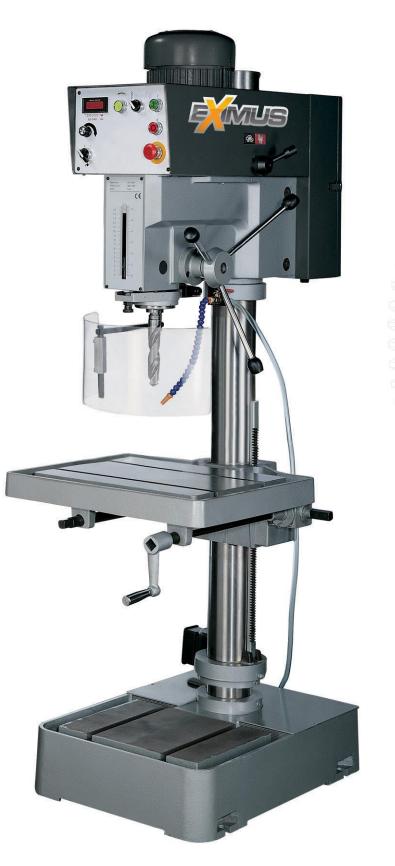

## **Key Features:**

- Quality Taiwanese manufactured drilling machine with 3MT spindle
- Max 40mm drilling capacity
- Infinitely variable spindle speed with RPM display
- Integrated thread tapping with auto reverse
- High speed operation up to 4000rpm
- Adjustable spindle guard with micro switch
- Integrated coolant system with adjustable hose
- No volt release, twist to release emergency stop, and overload protection
- Adjustable accurate depth setting
- Rack and pinion to wind table up and down

## **Specifications:**

Max drilling capacity: ...40mm Max tapping capacity: ...19mm Spindle speed: ...150-4000rpm Spindle taper: ...4MT Spindle travel: ...150mm Quill dia: ...Ø 75mm Column dia: ...Ø 115mm Spindle nose to table: ...860mm Spindle nose to base: ...1185mm Table slot: ...16mm Table size: ...560x470mm Motor: ...2HP 240v (10amp compatible) Weight: ...385kg