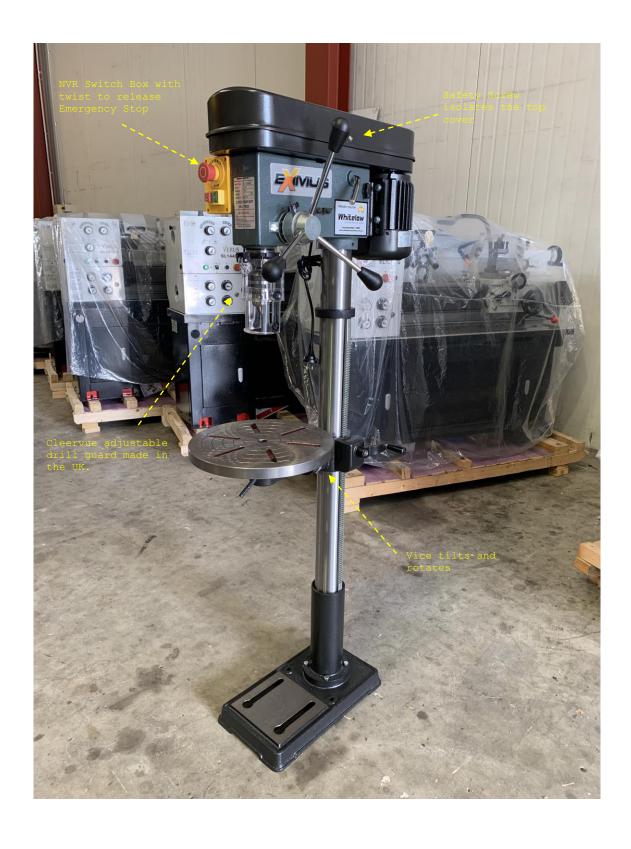

## **KEY FEATURES:**

- Rigid cast iron base and table enhance the overall strength of the drill
- Variable speed head with a max capacity of Ø23mm (Cast Iron)
- Large diameter steel column eliminates flexing even at max capacity
- Adjustable spindle guard for additional safety
- No volt release, overload protection with twist to release emergency stop
- Rack and pinion to wind table up and down

## **INCLUDES:**

- ✓ Retractable spindle quard
- ✓ Safety screw fitted to the top cover
- √ 16mm Key type drill chuck and arbor
- ✓ Operation manual, parts breakdown