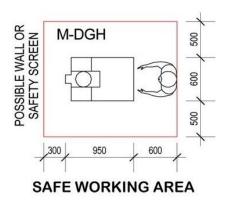

rall strength of the drill
- Variable speed head with a max capacity of Ø23mm (Cast Iron)
- Large diameter steel column eliminates flexing even at max capacity
- Adjustable spindle guard for additional safety
- No volt release, overload protection with twist to release emergency stop
- Rack and pinion to wind table up and down

## **SPECIFICATIONS:**

Max drilling capacity: ...23 mm Spindle speed: ...(12 Steps) 290-2330) rpm Spindle taper: ...2 MT Spindle travel: ...85 mm Column dia: ...Ø 80 mm Table size: ... Ø 350 mm Motor: ...1HP 240v (10amp compatible) Weight: ... 78 kg Machine footprint: ...495 x280 mm 1600 mm Height:

## **INCLUDES:**

- ✓ Retractable spindle quard
- ✓ Safety screw fitted to the top cover
- √ 16mm Key type drill chuck and arbor
- ✓ Operation manual, parts breakdown