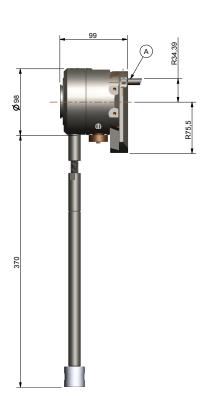

from min d. 56 mm to max d. 400 mm

With tool as in (fig. A): from min d. 80 mm to max d. 240 mm

By inverting the tool as in (fig. A) from max d. 224 mm to min d. 56 mm

from min d. 228 mm to max d. 500 mm