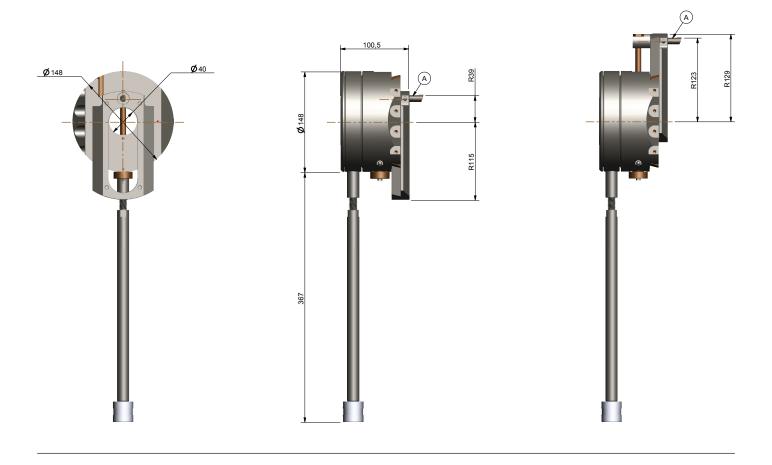

\*SC2 / SC3 compatible by using KEP00687

from min d. 48 mm to max d. 255 mm

With tool as in (fig. A): from min d. 70 mm to max d. 165 mm

By inverting the tool as in (fig. A) from max d. 146 mm to min d. 48 mm