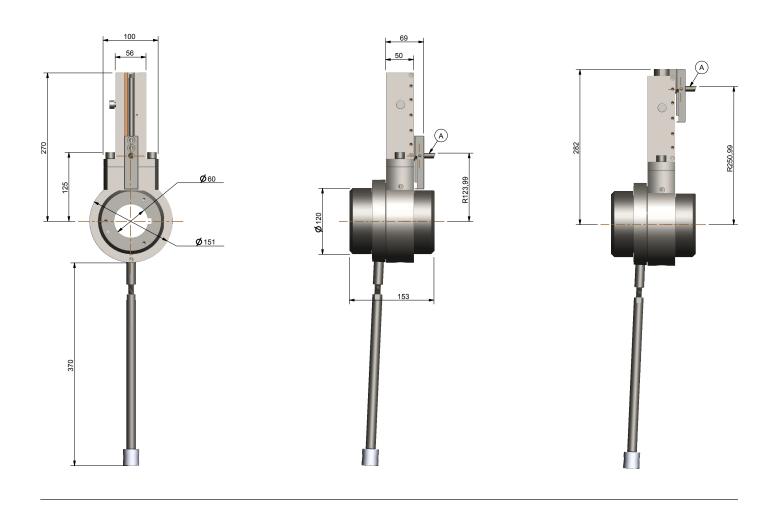

from min d. 56 mm to max d. 400 mm

With tool as in (fig. A): from min d. 80 mm to max d. 240 mm

By inverting the tool as in (fig. A) from max d. 224 mm to min d. 56 mm

from min d. 228 mm to max d. 500 mm