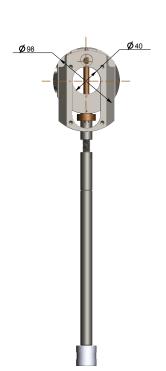

#### **MODELS**

| KES00186* | EASY / EASY Compact / SC1 / SC2 / SC3 | Ø 48 - 255 mm (1,89" - 10,04")   |
|-----------|---------------------------------------|----------------------------------|
| KES00200* | SC1 / SC2 / SC3                       | Ø 56 - 400 mm (2,20" - 15,75")   |
| KES00363  | SC2 / SC3                             | Ø 228 - 500 mm (8,98" - 19,68")  |
| KES00364  | SC3                                   | Ø 376 - 800 mm (14,80" - 31,50") |
|           |                                       |                                  |

\*SC2 / SC3 compatible by using KEP00687

from min d. 48 mm to max d. 255 mm

With tool as in (fig. A): from min d. 70 mm to max d. 165 mm

By inverting the tool as in (fig. A) from max d. 146 mm to min d. 48 mm