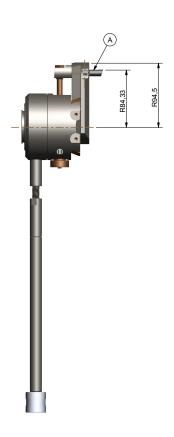

With tool as in (fig. A): from min d. 250 mm to max d. 500 mm

By inverting the tool as in (fig. A) from max d. 480 mm to min d. 228 mm

from min d. 376 mm to max d. 800 mm

With tool as in (fig. A): from min d. 400 mm to max d. 700 mm