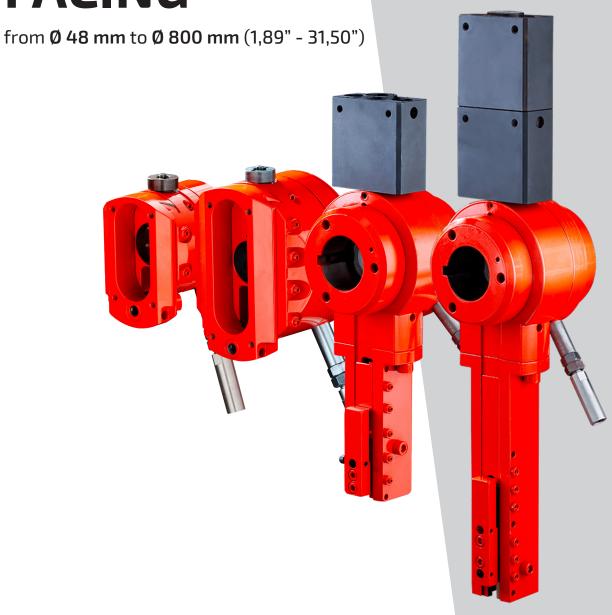

## **FACING**

The kit has been designed to give great versatility of use to the portable boring machines of the **Supercombinata** series. It consists in a facing head allowing turning operations on orthogonal planes and the creation of seats for seeger circlips and o-rings, by using standard cutting-edges from **Ø48 mm** to **Ø800 mm**.

#### **MODELS**

| KES00186* | EASY / EASY Compact / SC1 / SC2 / SC3 | Ø 48 - 255 mm (1,89" - 10,04")   |
|-----------|---------------------------------------|----------------------------------|
| KES00200* | SC1 / SC2 / SC3                       | Ø 56 - 400 mm (2,20" - 15,75")   |
| KES00363  | SC2 / SC3                             | Ø 228 - 500 mm (8,98" - 19,68")  |
| KES00364  | SC3                                   | Ø 376 - 800 mm (14,80" - 31,50") |
|           |                                       |                                  |