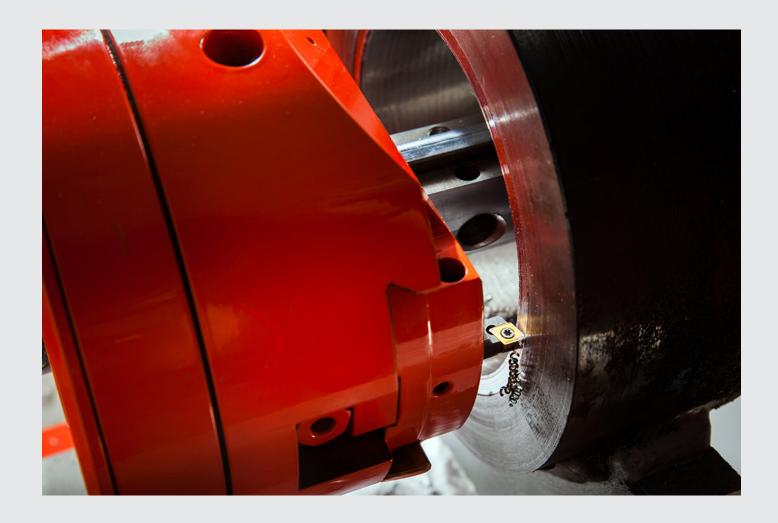

## **FACING**

The kit has been designed to give great versatility of use to the portable boring machines of the **Supercombinata** series. It consists in a facing head allowing turning operations on orthogonal planes and the creation of seats for seeger circlips and o-rings, by using standard cutting-edges from **Ø48 mm** to **Ø800 mm**.