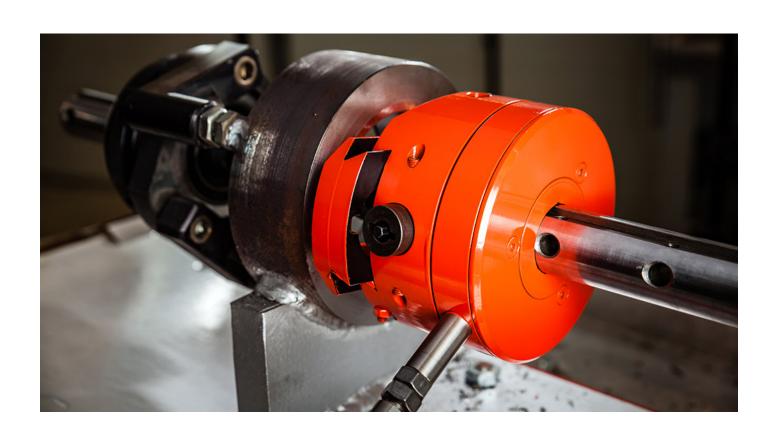

## **FACING**

The kit has been designed to give great versatility of use to the portable boring machines of the **Supercombinata** series. It consists in a facing head allowing turning operations on orthogonal planes and the creation of seats for seeger circlips and o-rings, by using standard cutting-edges from **Ø48 mm** to **Ø800 mm**.