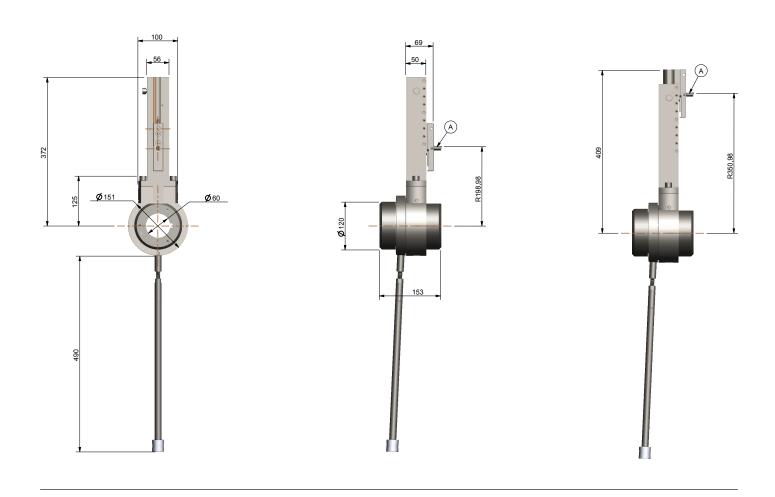

With tool as in (fig. A): from min d. 250 mm to max d. 500 mm

By inverting the tool as in (fig. A) from max d. 480 mm to min d. 228 mm

from min d. 376 mm to max d. 800 mm

With tool as in (fig. A): from min d. 400 mm to max d. 700 mm