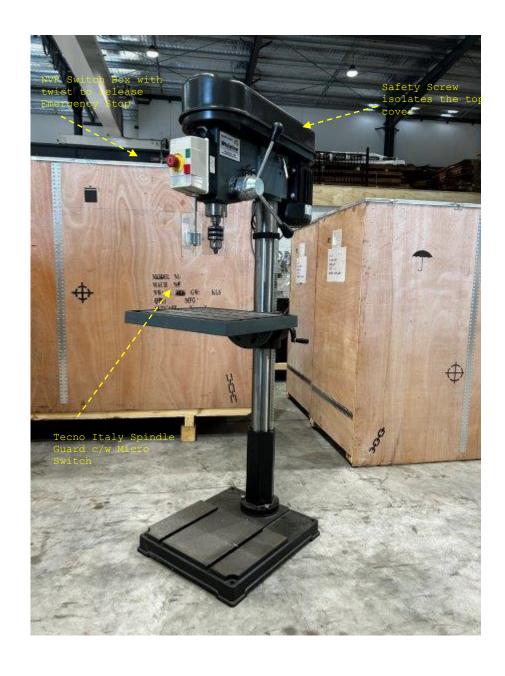

## **KEY FEATURES:**

- Rigid cast iron base and table enhance the overall strength of the drill
- Cast iron head, drilling capacity of up to Ø32mm
- Large diameter steel column eliminates flexing even at max capacity
- Adjustable spindle guard for additional safety
- No volt release, overload protection with twist to release emergency stop
- Rack and pinion to wind table up and down

## **INCLUDES:**

- ✓ Spindle guard c/w Micro Switch
- ✓ 16mm Key type drill chuck and arbor
- ✓ Safety screw fitted to top cover
- ✓ Operation manual, parts breakdown