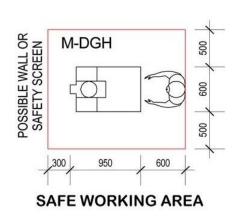

## **MODEL: K2532 BELT DRIVE PEDESTAL DRILL**

The range of Eximus Belt Drive pedestal drills manufactured in Taiwan, provide quiet and effortless drilling in a wide variety of materials. With a 240v or 415v motor, this high-performance drill is ideal for any home, school or industrial workshop.

## **KEY FEATURES:**

- Rigid cast iron base and table enhance the overall strength of the drill
- Cast iron head, drilling capacity of up to Ø32mm
- Large diameter steel column eliminates flexing even at max capacity
- Adjustable spindle guard for additional safety
- No volt release, overload protection with twist to release emergency stop
- Rack and pinion to wind table up and down