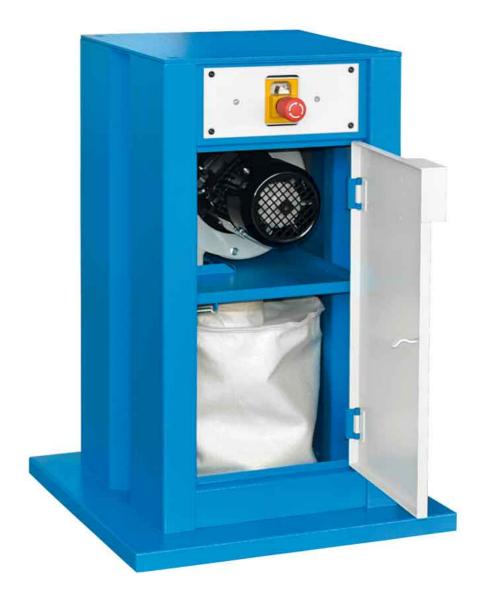

## **Dust extractor**

Made in Italy

www.aceti.com/ASP.04

### Dust extractor

| Max air flow   | 1000 | m³/h  |
|----------------|------|-------|
| Max water lift | 85   | mmH2O |
| Inlet Ø        | 80   | mm    |

ASP.04 www.aceti.com/ASP.04

#### **Electrical panel**

Electric controls with emergency stop and anti-reset function for accidental starting and electronic overload protection.

#### Structure of dust extractor

Structure adapted to channel the dust emery.

#### **Bag filter**

Fireproof bag filter.

www.aceti.com/ASP.04 ASP.04