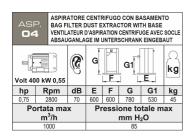

# **General technical info**

| Power supply                               | 400   50   3       | Volt Hz Phase |
|--------------------------------------------|--------------------|---------------|
| Motor power                                | 0,55 ( 0,75 )      | kW ( hp )     |
| Motor speed                                | 2800               | rpm           |
| Acoustic emission                          | 70                 | dB            |
| Overall dimension (Width x Depth x Height) | 600 x 600 x H. 780 | mm            |
| Weight standard machine                    | 45                 | kg            |

### Dust extractor

| Max air flow   | 1000 | m³/h  |
|----------------|------|-------|
| Max water lift | 85   | mmH2O |
| Inlet Ø        | 80   | mm    |

ASP.04 www.aceti.com/ASP.04