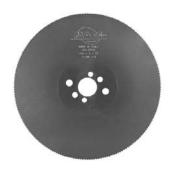

t           | 204kg                  |       |             |            |
|  | CUTTING CAPACITY |                        |       |             |            |
|  | Cutting Angle    |                        | 0     |             |            |
|  | 90°              | 60mm                   | 110mm | 100 x 100mm | 155 x 80mm |
|  | 45°              | 55mm                   | 90mm  | 85 x 85mm   | 90 x 85mm  |

#### **Optional Accessories & Consumables**



## Macc Large Saw Stand

part# MC-STAND315



### Roller Conveyors

- Straight & V-Shape Single Roller Conveyors
- 3m length, 300mm 600mm width Conveyors



# Synthetic Metal Working Fluid

Cutting fluid designed for use with MACC coldsaws, bandsaws & metal working machinery that use a recirculating coolant system with fluid storage tank.



**Coldsaw Blades** 

H.S.S. DM05: 140 - 350 teeth